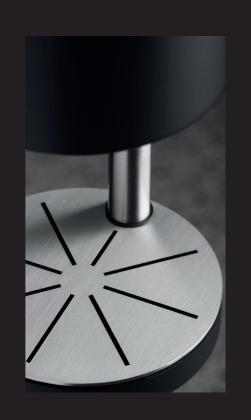

RS11/3 Freestanding hands-free sanitiser spirit, foam or fluid soap/ sanitiser gel dispenser in brushed stainless steel.

The slim, elegant base of the freestanding configuration is heavily weighted to prevent toppling.

## **VOLA** continuity

At VOLA we believe purity of design not only pleases the eye but also calms the spirit, which is why each configuration of the VOLA RS11 has the same sized dispenser and consistent proportions. The reservoir references the design aesthetic of the VOLA round-head shower.