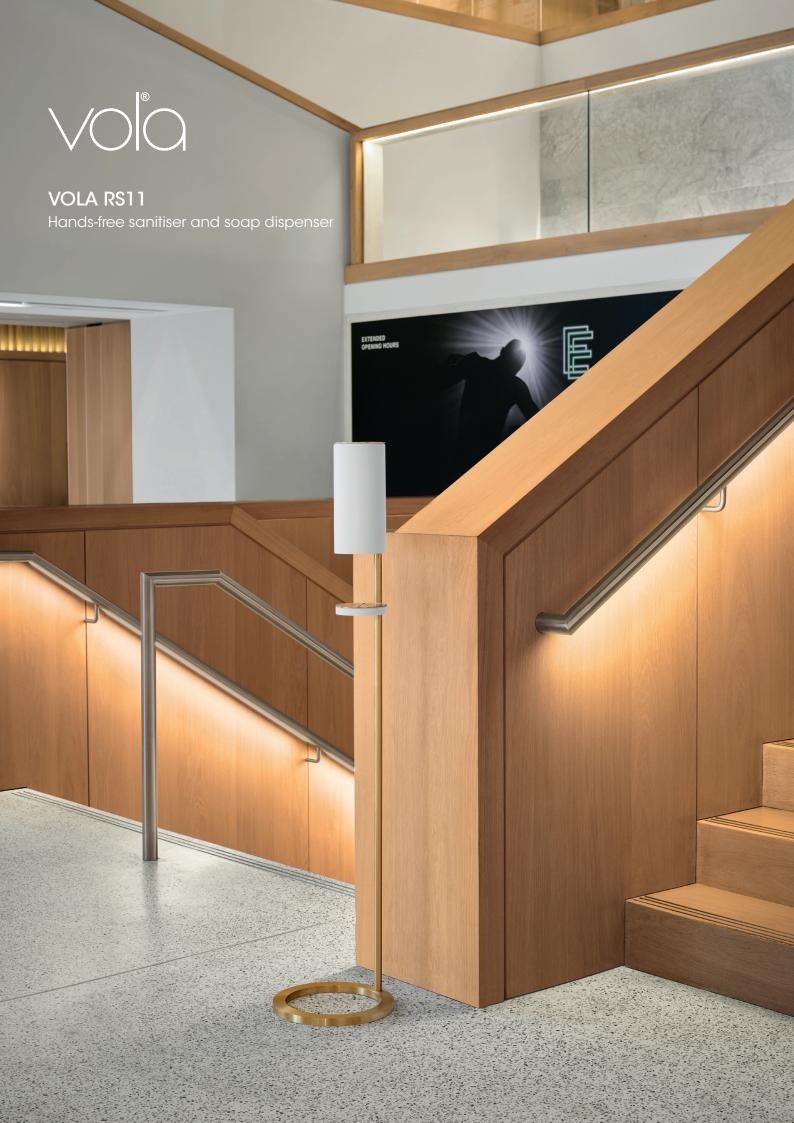

## Simply elegant

Three configurations for any environment

Adaptable for dispensing sanitiser spirit, foam soap or fluid soap/sanitiser gel, the VOLA RS11 is available in freestanding, wall-mounted or table-mounted configurations, making it ideal for all settings such as receptions, offices and bathrooms. Each configuration uses the same sized, well-proportioned cylinder, with a one-litre capacity.

RS11/3 Freestanding hands-free sanitiser spirit, foam or fluid soap/ sanitiser gel dispenser in brushed stainless steel.

The slim, elegant base of the freestanding configuration is heavily weighted to prevent toppling.