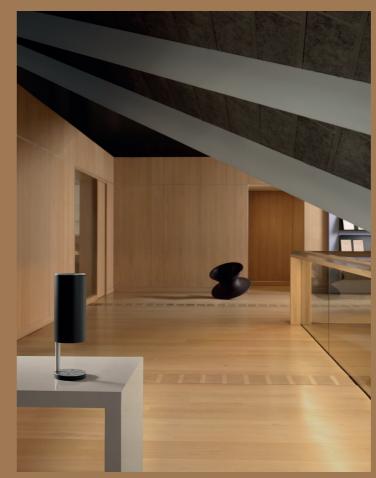

## Simply elegant

Three configurations for any environment

Adaptable for dispensing sanitiser spirit, foam soap or fluid soap/sanitiser gel, the VOLA RS11 is available in freestanding, wall-mounted or table-mounted configurations, making it ideal for all settings such as receptions, offices and bathrooms. Each configuration uses the same sized, well-proportioned cylinder, with a one-litre capacity.

## **VOLA** continuity

At VOLA we believe purity of design not only pleases the eye but also calms the spirit, which is why each configuration of the VOLA RS11 has the same sized dispenser and consistent proportions. The reservoir references the design aesthetic of the VOLA round-head shower.