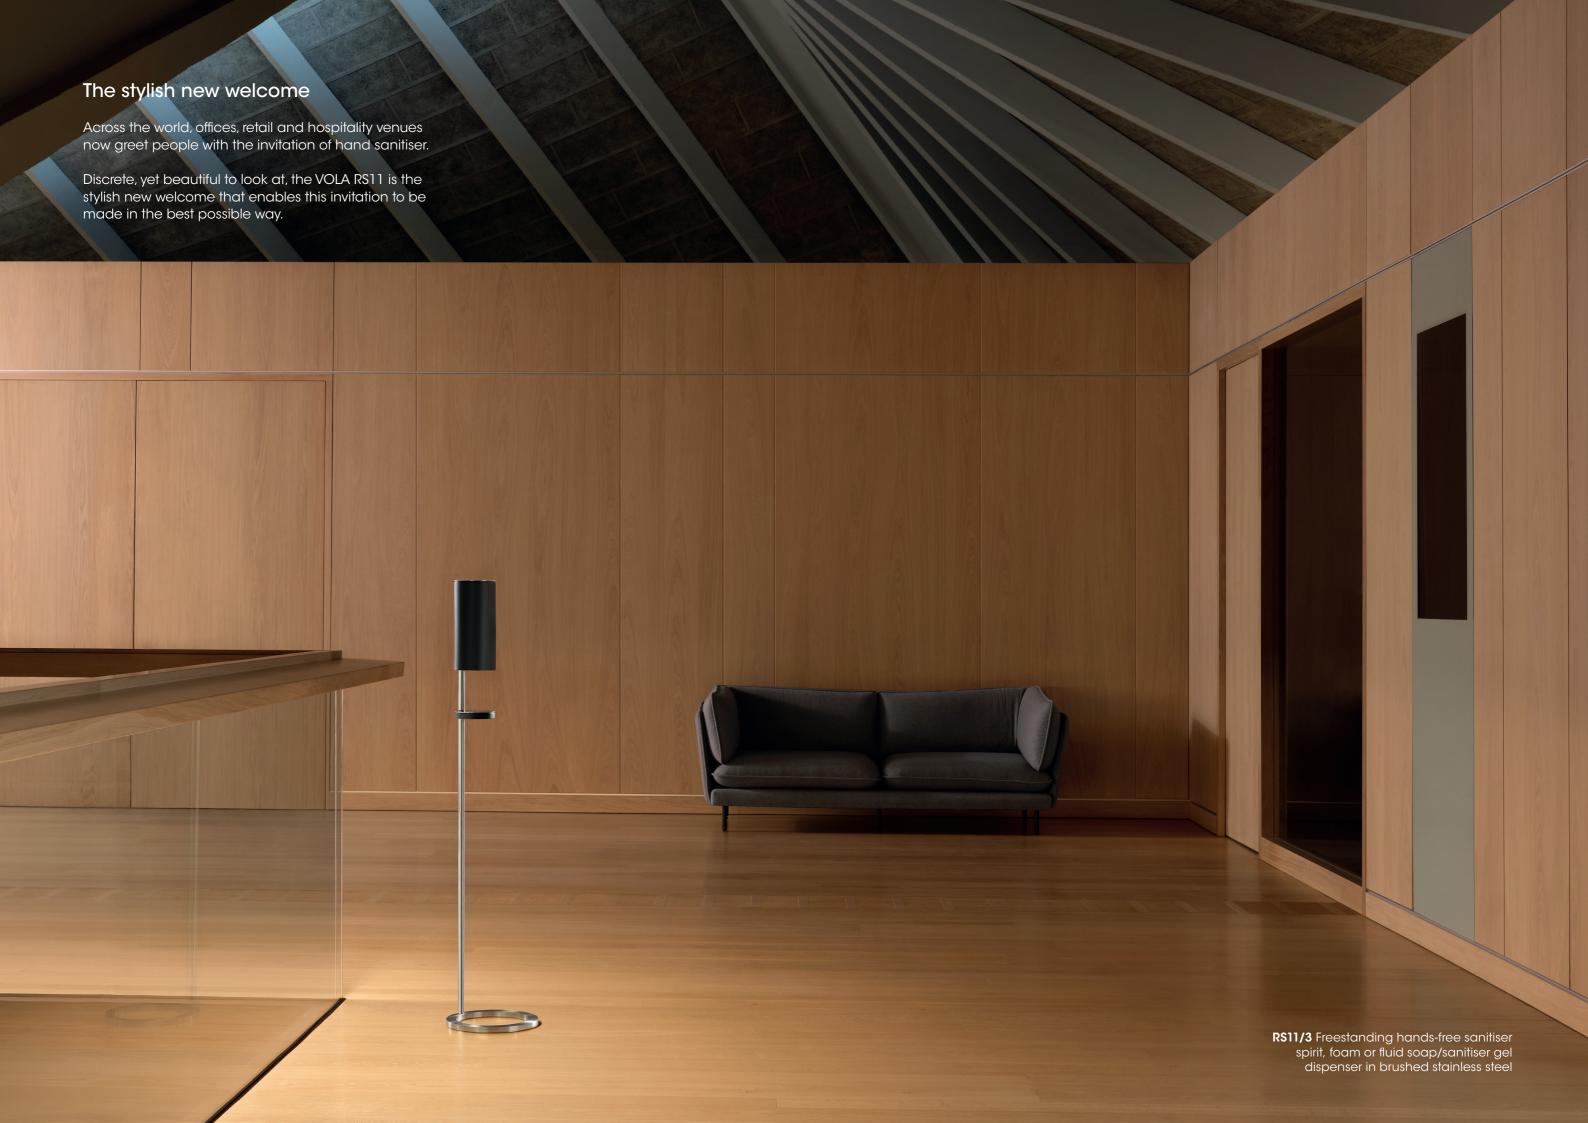

RS11/3 Freestanding hands-free sanitiser spirit, foam or fluid soap/ sanitiser gel dispenser in brushed stainless steel.

The slim, elegant base of the freestanding configuration is heavily weighted to prevent toppling.