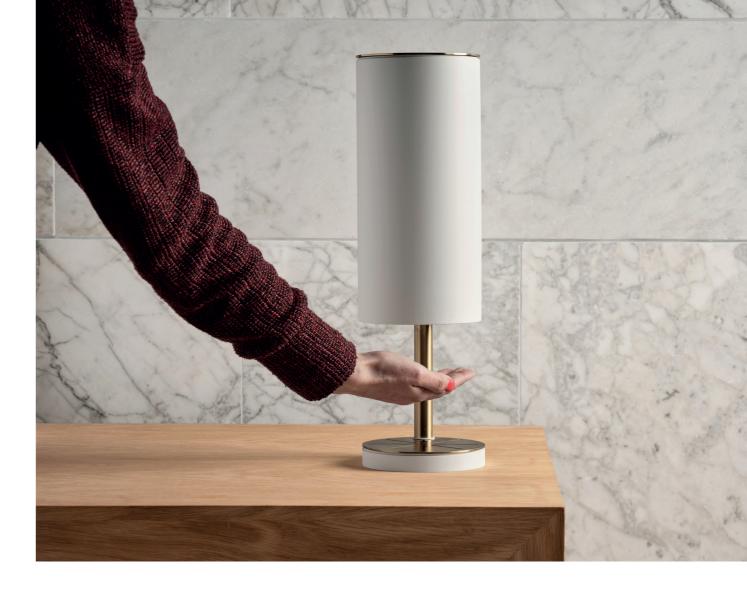

**R\$11/2** Table-mounted hands-free sanitiser spirit, foam or fluid soap/sanitiser gel dispenser in brushed stainless steel.

The reservoir forms the base of the table-mounted configuration. This is weighted for stability.