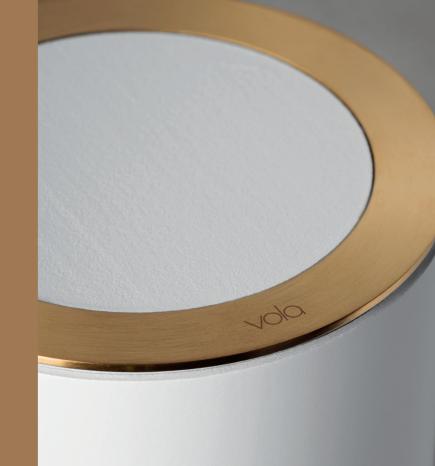

## Beauty that lasts

In keeping with all VOLA products, the VOLA RS11 is designed for durability and produced using the highest quality materials. The extruded aluminium cylinder body, is available in either black or white, and is resistant to finger marks.

The cylinder top and base is available in 27 colours including the eight finishes from the Exclusive Colour Series\* to allow ultimate flexibility to fit into any environment.

Cleaning the reservoir and replacing liquid is simple, ensuring knocks and damage are prevented. The accessibility of the parts makes them very easy to replace, if necessary, and all parts are held by VOLA to ensure years of use.