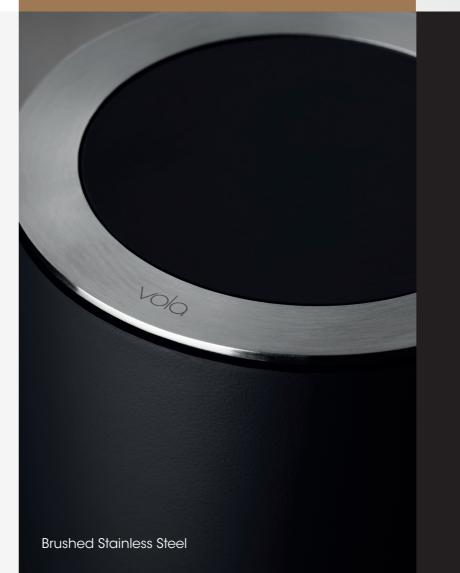

## Beauty that lasts

In keeping with all VOLA products, the VOLA RS11 is designed for durability and produced using the highest quality materials. The extruded aluminium cylinder body, is available in either black or white, and is resistant to finger marks.

The cylinder top and base is available in 27 colours including the eight finishes from the Exclusive Colour Series\* to allow ultimate flexibility to fit into any environment.

Cleaning the reservoir and replacing liquid is simple, ensuring knocks and damage are prevented. The accessibility of the parts makes them very easy to replace, if necessary, and all parts are held by VOLA to ensure years of use.