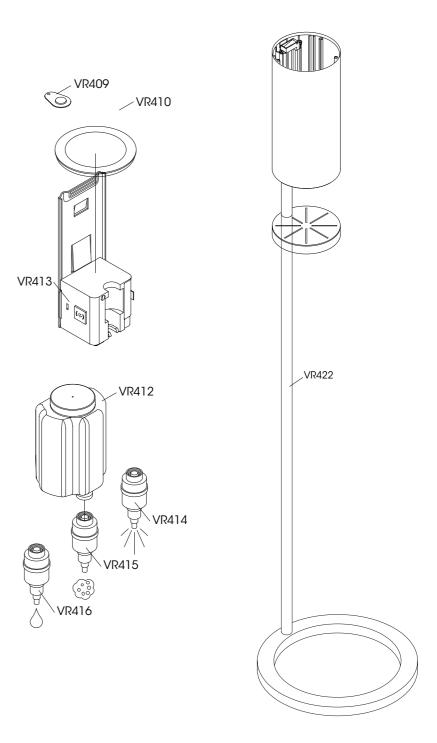

A magnetic key allows you to lift the top of the cylinder and pour in your sanitiser spirit, foam or fluid soap/sanitiser gel of choice. You can choose from three separate pump mechanisms that work with all hygiene options – sanitiser spirit, foam or fluid soap/sanitiser gel.

VR414 – sanitiser spirit

VR415 – foam soap

VR416 – fluid soap/sanitiser gel

Mechanisms in all the dispensers are the same and are powered by four AA batteries. We recommend rechargeable batteries to protect the environment.

- 1. RS11/1 Wall-mounted dispenser
- 2. RS11/2 Table-mounted dispenser
- 3. RS11/3 Freestanding dispenser