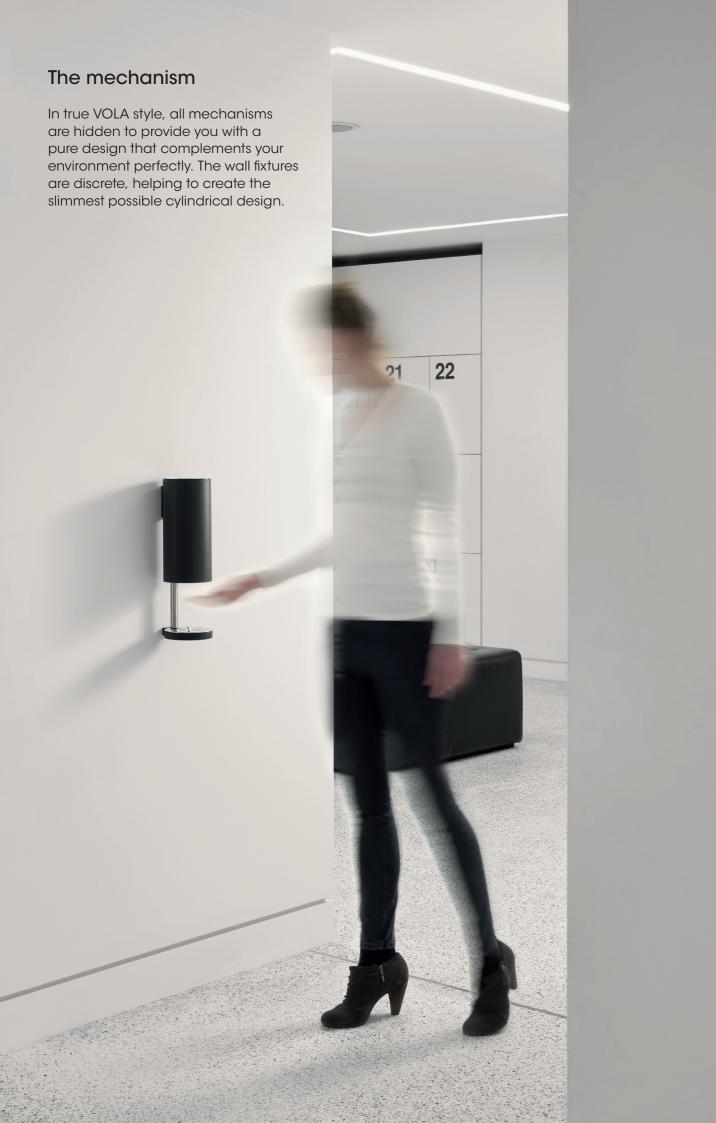

**RS11/1** Wall-mounted hands-free sanitiser spirit, foam or fluid soap/sanitiser gel dispenser in brushed stainless steel.

With hygiene at the forefront of our thinking the sensor in the hands-free RS11 responds to hand movement to dispense just the right amount of sanitiser spirit, foam or fluid soap/sanitiser gel required.