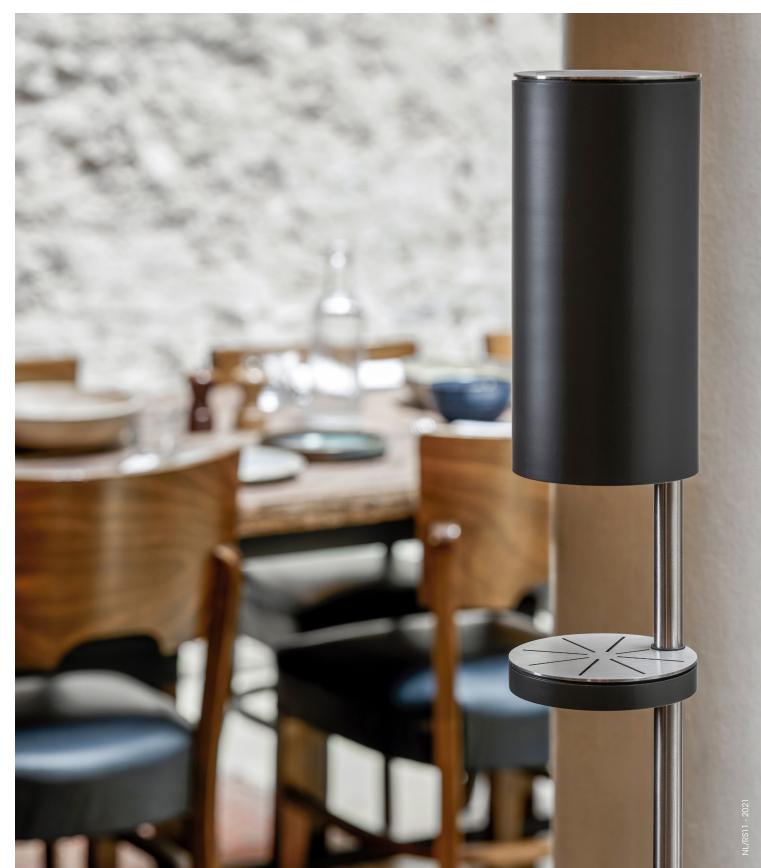

RS11/3 Freestanding hands-free sanitiser spirit, foam or fluid soap/ sanitiser gel dispenser in brushed stainless steel.

The slim, elegant base of the freestanding configuration is heavily weighted to prevent toppling.

## **VOLA** continuity

At VOLA we believe purity of design not only pleases the eye but also calms the spirit, which is why each configuration of the VOLA RS11 has the same sized dispenser and consistent proportions. The reservoir references the design aesthetic of the VOLA round-head shower.