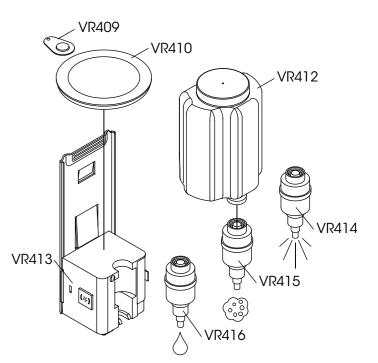

A magnetic key allows you to lift the top of the cylinder and pour in your sanitiser spirit, foam or fluid soap/sanitiser gel of choice. You can choose from three separate pump mechanisms that work with all hygiene options – sanitiser spirit, foam or fluid soap/sanitiser gel.

VR414 – sanitiser spirit

VR415 – foam soap

VR416 – fluid soap/sanitiser gel

Mechanisms in all the dispensers are the same and are powered by four AA batteries. We recommend rechargeable batteries to protect the environment.

- 1. RS11/1 Wall-mounted dispenser
- 2. RS11/2 Table-mounted dispenser
- 3. RS11/3 Freestanding dispenser