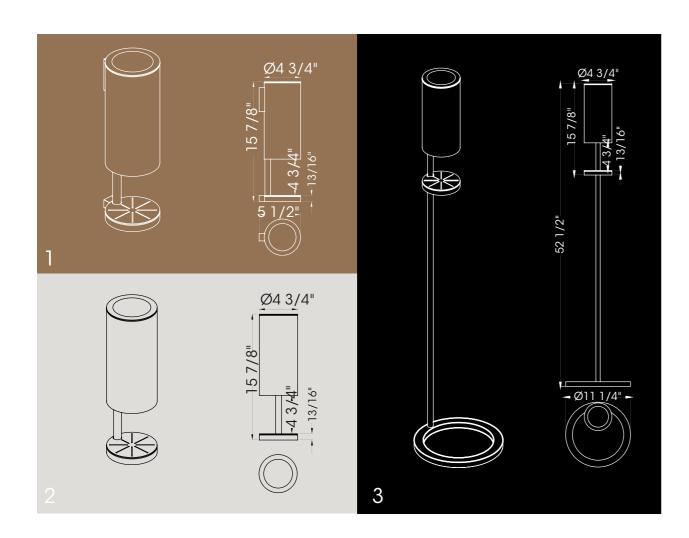

## Simply elegant

Three configurations for any environment

Adaptable for dispensing sanitiser spirit, foam soap or fluid soap/sanitiser gel, the VOLA RS11 is available in freestanding, wall-mounted or table-mounted configurations, making it ideal for all settings such as receptions, offices and bathrooms. Each configuration uses the same sized, well-proportioned cylinder, with a one-litre capacity.

Mechanisms in all the dispensers are the same and are powered by four AA batteries. We recommend rechargeable batteries to protect the environment.

- 1. RS11/1 Wall-mounted dispenser
- 2. RS11/2 Table-mounted dispenser
- 3. RS11/3 Freestanding dispenser