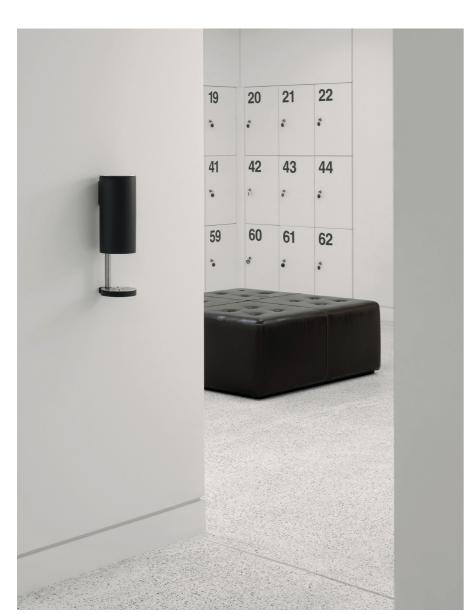

**RS11/1** Wall-mounted hands-free sanitiser spirit, foam or fluid soap/sanitiser gel dispenser in brushed stainless steel.

With hygiene at the forefront of our thinking the sensor in the hands-free RS11 responds to hand movement to dispense just the right amount of sanitiser spirit, foam or fluid soap/sanitiser gel required.