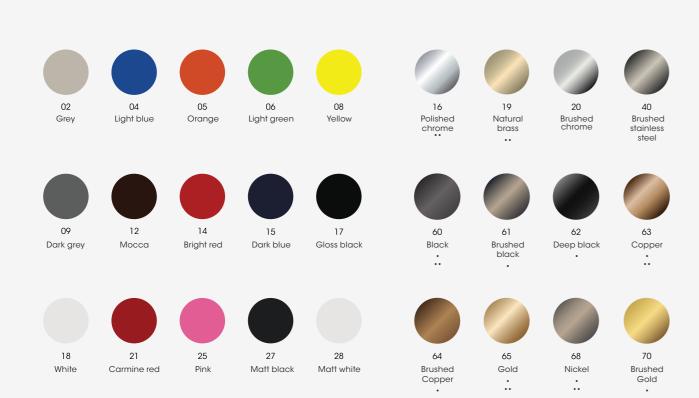

The cylinder top and base is available in 27 colours including the eight finishes from the Exclusive Colour Series\* to allow ultimate flexibility to fit into any environment.

Cleaning the reservoir and replacing liquid is simple, ensuring knocks and damage are prevented. The accessibility of the parts makes them very easy to replace, if necessary, and all parts are held by VOLA to ensure years of use.

- Exclusive Colour Series
- · Reservoir black or white like cylinder